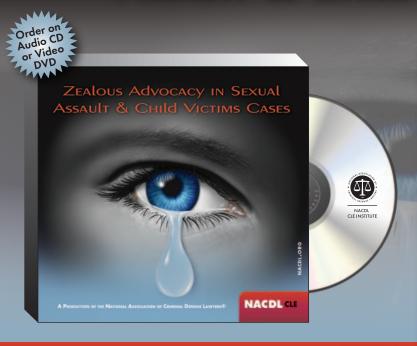

## Zealous Advocacy in Sexual Assault & Child Victims Cases

- Presentations Include Written Materials
- \*Up to 14 hours of self-study CLE credits; including 1 ethics credit, where authorized.

\*CLE Credit is issued to participants who fulfill the necessary requirements and in states where self-study CLE is authorized & approved. Total credit hours vary by state. Additional fees may apply.